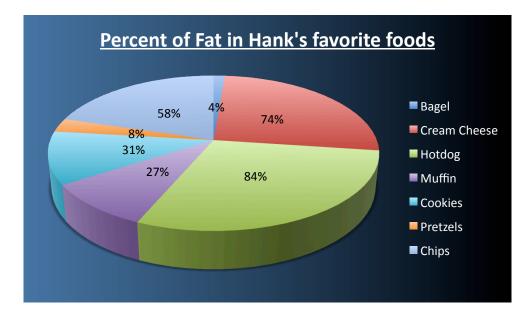

## Hank's Letter

Dear Hank,

I've heard that you have gained a couple of pounds over Christmas and have decided to go on a diet! Good for you! I have decided to help you on this by creating this worksheet containing information about your favorite foods. It has the snack fat grams per serving, calories per seving, and the percent of fat it has. I reccomend that you choose the snacks that have less than 30% of fat. Hope that diet goes well for you! Good luck!

From,

Thomas

| Food                | Fat Grams per serving | Calories per serving | Percent of Fat |
|---------------------|-----------------------|----------------------|----------------|
| Bagel               | 1                     | 240                  | 4%             |
| <b>Cream Cheese</b> | 9                     | 110                  | 74%            |
| Hotdog              | 13                    | 140                  | 84%            |
| Muffin              | 6                     | 200                  | 27%            |
| Cookies             | 4.5                   | 130                  | 31%            |
| Pretzels            | 1                     | 110                  | 8%             |
| Chips               | 9                     | 140                  | 58%            |